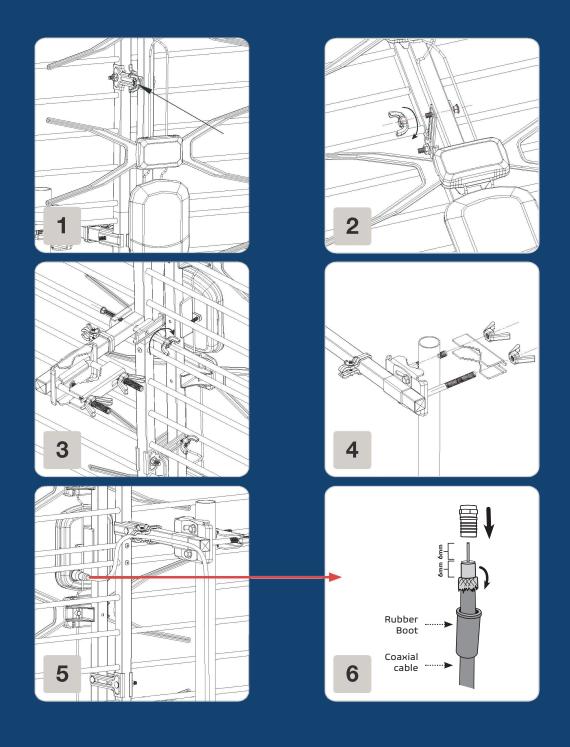

# KPANELLTE

UHF OUTDOOR FLAT PANEL TV ANTENNA



## **SPECIFICATIONS**

| Gain (dB)              | 12.5    | Size (mm)              | 815 x 545 |
|------------------------|---------|------------------------|-----------|
| Beamwidth (Horizontal) | +/- 25° | No. of elements        | 4         |
| Beamwidth (Vertical)   | +/- 20° | Frequency (MHz)        | 519 - 694 |
| Front/Back (dB)        | 22      | Channels               | 27 - 51   |
| Windload (N)           | 78      | F Connection           | Yes       |
| Weight (kg)            | 1.65    | Impedance ( $\Omega$ ) | 75        |

# **GME WARRANTY AGAINST DEFECTS**

This warranty against defects is given by GME Pty Ltd ACN 000 346 814 (We, us, our or GME). Our contact details are set out in clause 2.7.

### Consumer guarantees

- 1.1 Our goods come with guarantees that cannot be exc